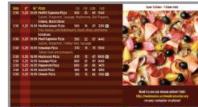

### Shifting Towards.... Epicure Digital Menu System

#### UC Western Conter

System and and capture systemation capture system instantion system test caption system biot

|              | 2012/02                                                                                                         |            |      |      | tai               | Rodep Mater Talipa - Schlart (and/iteam lans-Teal                                                                                                                                                                                                                                                                                                                                                                                                                                                                                                                                                                                                                                                                                                                                                                                                                                                                                                                                                                                                                                                                                                                                                                                                                                                                                                                                                                                                                                                                                                                                                                                                                                                                                                                                                                                                                                                                                                                                                                                                                                                                              |
|--------------|-----------------------------------------------------------------------------------------------------------------|------------|------|------|-------------------|--------------------------------------------------------------------------------------------------------------------------------------------------------------------------------------------------------------------------------------------------------------------------------------------------------------------------------------------------------------------------------------------------------------------------------------------------------------------------------------------------------------------------------------------------------------------------------------------------------------------------------------------------------------------------------------------------------------------------------------------------------------------------------------------------------------------------------------------------------------------------------------------------------------------------------------------------------------------------------------------------------------------------------------------------------------------------------------------------------------------------------------------------------------------------------------------------------------------------------------------------------------------------------------------------------------------------------------------------------------------------------------------------------------------------------------------------------------------------------------------------------------------------------------------------------------------------------------------------------------------------------------------------------------------------------------------------------------------------------------------------------------------------------------------------------------------------------------------------------------------------------------------------------------------------------------------------------------------------------------------------------------------------------------------------------------------------------------------------------------------------------|
| MS           | AT the first known                                                                                              | 1.00       |      |      | 10                |                                                                                                                                                                                                                                                                                                                                                                                                                                                                                                                                                                                                                                                                                                                                                                                                                                                                                                                                                                                                                                                                                                                                                                                                                                                                                                                                                                                                                                                                                                                                                                                                                                                                                                                                                                                                                                                                                                                                                                                                                                                                                                                                |
| 1110         | salary .                                                                                                        | 100        | 24   |      | 105               |                                                                                                                                                                                                                                                                                                                                                                                                                                                                                                                                                                                                                                                                                                                                                                                                                                                                                                                                                                                                                                                                                                                                                                                                                                                                                                                                                                                                                                                                                                                                                                                                                                                                                                                                                                                                                                                                                                                                                                                                                                                                                                                                |
| 4.75         | Consideration                                                                                                   |            | - 28 |      | 430               |                                                                                                                                                                                                                                                                                                                                                                                                                                                                                                                                                                                                                                                                                                                                                                                                                                                                                                                                                                                                                                                                                                                                                                                                                                                                                                                                                                                                                                                                                                                                                                                                                                                                                                                                                                                                                                                                                                                                                                                                                                                                                                                                |
|              | for key there are shown                                                                                         | 10.000     | - 33 |      | 100               |                                                                                                                                                                                                                                                                                                                                                                                                                                                                                                                                                                                                                                                                                                                                                                                                                                                                                                                                                                                                                                                                                                                                                                                                                                                                                                                                                                                                                                                                                                                                                                                                                                                                                                                                                                                                                                                                                                                                                                                                                                                                                                                                |
| 4.71         | La Col Ruger                                                                                                    | TH         | 1    |      | 140               | and the second se                                                                                                                                                                                                                                                                                                                                                                                                                                                                                                                                                                                                                                                                                                                                                                                                                                                                                                                                                                                                                                                                                                                                                                                                                                                                                                                                                                                                                            |
| 1.95         | -Contrast Resider                                                                                               | 28         |      |      | 100               | and the second se                                                                                                                                                                                                                                                                                                                                                                                                                                                                                                                                                                                                                                                                                                                                                                                                                                                                                                                                                                                                                                                                                                                                                                                                                                                                                                                                                                                                                            |
| 15           | seet ed. tog thilde                                                                                             | 100        | - 10 |      | 100               | and the second se                                                                                                                                                                                                                                                                                                                                                                                                                                                                                                                                                                                                                                                                                                                                                                                                                                                                                                                                                                                                                                                                                                                                                                                                                                                                                                                                                                                                                            |
|              | Debel Ken & Change Gandwich                                                                                     | 400        |      |      | 450               | 1 St 21 - 1 St 20 - 1 St 20 - 2 St 2 |
| 18           | Stilled Owner Samlarith                                                                                         | 200        | - 15 |      | 100.00            | the second s                                                                                                                                                                                                                                                                                                                                                                                                                                                                                                                                                                                                                                                                                                                                                                                                                                                                                                                                                                                                                                                                                                                                                                                                                                                                                                                                                                                                                                                                                                                                                                                                                                                                                                                                                                                                                                                                                                                                                                                                                 |
|              | Philip Chierardian                                                                                              | 7.00       | - 40 |      | 80                | A CONTRACTOR OF A CONTRACTOR O |
|              | Called Christer Candrals In                                                                                     | 24         |      |      |                   | TA DESCRIPTION OF THE REAL PROPERTY.                                                                                                                                                                                                                                                                                                                                                                                                                                                                                                                                                                                                                                                                                                                                                                                                                                                                                                                                                                                                                                                                                                                                                                                                                                                                                                                                                                                                                                                                                                                                                                                                                                                                                                                                                                                                                                                                                                                                                                                                                                                                                           |
| 100          | And Terry Mail Constrainty                                                                                      | Sim        | 11   | 1.5  | 800               | and the second sec                                                                                                                                                                                                                                             |
|              | Cleaner Description                                                                                             | 100        | 23   |      | 1000 BH           | and the second se                                                                                                                                                                                                                                                                                                                                                                                                                                                                                                                                                                                                                                                                                                                                                                                                                                                                                                                                                                                                                                                                                                                                                                                                                                                                                                                                                                                                                            |
|              | Charlest and Diverse Descentille                                                                                |            | - 58 |      | 1420              | and the second s |
|              | Grand Challers Tandors                                                                                          | -          |      |      | 840               |                                                                                                                                                                                                                                                                                                                                                                                                                                                                                                                                                                                                                                                                                                                                                                                                                                                                                                                                                                                                                                                                                                                                                                                                                                                                                                                                                                                                                                                                                                                                                                                                                                                                                                                                                                                                                                                                                                                                                                                                                                                                                                                                |
|              | 100 004                                                                                                         |            |      |      |                   |                                                                                                                                                                                                                                                                                                                                                                                                                                                                                                                                                                                                                                                                                                                                                                                                                                                                                                                                                                                                                                                                                                                                                                                                                                                                                                                                                                                                                                                                                                                                                                                                                                                                                                                                                                                                                                                                                                                                                                                                                                                                                                                                |
| 1.76         | Aveab Fries                                                                                                     | 140        |      |      | TOP               |                                                                                                                                                                                                                                                                                                                                                                                                                                                                                                                                                                                                                                                                                                                                                                                                                                                                                                                                                                                                                                                                                                                                                                                                                                                                                                                                                                                                                                                                                                                                                                                                                                                                                                                                                                                                                                                                                                                                                                                                                                                                                                                                |
|              | Call Fred Post                                                                                                  | 1.140      | -    |      | 10.00             | Work to the part needs within 1955                                                                                                                                                                                                                                                                                                                                                                                                                                                                                                                                                                                                                                                                                                                                                                                                                                                                                                                                                                                                                                                                                                                                                                                                                                                                                                                                                                                                                                                                                                                                                                                                                                                                                                                                                                                                                                                                                                                                                                                                                                                                                             |
|              | Sand Polate Namb Piles                                                                                          |            | - 58 | - 60 | 70 8              | Table / webmerson or sine study order and                                                                                                                                                                                                                                                                                                                                                                                                                                                                                                                                                                                                                                                                                                                                                                                                                                                                                                                                                                                                                                                                                                                                                                                                                                                                                                                                                                                                                                                                                                                                                                                                                                                                                                                                                                                                                                                                                                                                                                                                                                                                                      |
|              | Online Resp.                                                                                                    |            | - 9  |      | 100               | to the state of the state of the second state  |
|              | Statement of the second se  |            |      |      | States and states | the second s                                                                                                                                                                                                                                                                                                                                                                                                                                                                                                                                                                                                                                                                                                                                                                                                                                                                                                                                                                                                                                                                                                                                                                                                                                                                                                                                                                                                                                                                                                                                                                                                                                                                                                                                                                                                                                                                                                                                                                                                                 |
| in h         | the second se | The second | 175  |      | M hand day        | China China Changester                                                                                                                                                                                                                                                                                                                                                                                                                                                                                                                                                                                                                                                                                                                                                                                                                                                                                                                                                                                                                                                                                                                                                                                                                                                                                                                                                                                                                                                                                                                                                                                                                                                                                                                                                                                                                                                                                                                                                                                                                                                                                                         |
| all show the | STORE STORE STORE STORE STORE                                                                                   | 10.0       |      |      | -                 | All statements and statements                                                                                                                                                                                                                                                                                                                                                                                                                                                                                                                                                                                                                                                                                                                                                                                                                                                                                                                                                                                                                                                                                                                                |