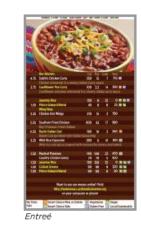

### Shifting Towards.... Epicure Digital Menu System

#### UC Western Conter

System and and capture systemation capture system instantion system test caption system biot

|              | 2012/02                                                                                                         |            |      |      | tai               | Rodep Mater Talipa - Schlart (and/iteam lans-Teal                                                                                                                                                                                                                                                                                                                                                                                                                                                                                                                                                                                                                                                                                                                                                                                                                                                                                                                                                                                                                                                                                                                                                                                                                                                                                                                                                                                                                                                                                                                                                                                                                                                                                                                                                                                                                                                                                                                                                                                                                                                                              |
|--------------|-----------------------------------------------------------------------------------------------------------------|------------|------|------|-------------------|--------------------------------------------------------------------------------------------------------------------------------------------------------------------------------------------------------------------------------------------------------------------------------------------------------------------------------------------------------------------------------------------------------------------------------------------------------------------------------------------------------------------------------------------------------------------------------------------------------------------------------------------------------------------------------------------------------------------------------------------------------------------------------------------------------------------------------------------------------------------------------------------------------------------------------------------------------------------------------------------------------------------------------------------------------------------------------------------------------------------------------------------------------------------------------------------------------------------------------------------------------------------------------------------------------------------------------------------------------------------------------------------------------------------------------------------------------------------------------------------------------------------------------------------------------------------------------------------------------------------------------------------------------------------------------------------------------------------------------------------------------------------------------------------------------------------------------------------------------------------------------------------------------------------------------------------------------------------------------------------------------------------------------------------------------------------------------------------------------------------------------|
| MS           | AT the first known                                                                                              | 1.00       |      |      | 10                |                                                                                                                                                                                                                                                                                                                                                                                                                                                                                                                                                                                                                                                                                                                                                                                                                                                                                                                                                                                                                                                                                                                                                                                                                                                                                                                                                                                                                                                                                                                                                                                                                                                                                                                                                                                                                                                                                                                                                                                                                                                                                                                                |
| 1110         | salary .                                                                                                        | 100        | 24   |      | 105               |                                                                                                                                                                                                                                                                                                                                                                                                                                                                                                                                                                                                                                                                                                                                                                                                                                                                                                                                                                                                                                                                                                                                                                                                                                                                                                                                                                                                                                                                                                                                                                                                                                                                                                                                                                                                                                                                                                                                                                                                                                                                                                                                |
| 4.75         | Consideration                                                                                                   |            | - 28 |      | 430               |                                                                                                                                                                                                                                                                                                                                                                                                                                                                                                                                                                                                                                                                                                                                                                                                                                                                                                                                                                                                                                                                                                                                                                                                                                                                                                                                                                                                                                                                                                                                                                                                                                                                                                                                                                                                                                                                                                                                                                                                                                                                                                                                |
|              | for key there are shown                                                                                         | 10.000     | - 33 |      | 100               |                                                                                                                                                                                                                                                                                                                                                                                                                                                                                                                                                                                                                                                                                                                                                                                                                                                                                                                                                                                                                                                                                                                                                                                                                                                                                                                                                                                                                                                                                                                                                                                                                                                                                                                                                                                                                                                                                                                                                                                                                                                                                                                                |
| 4.71         | La Col Ruger                                                                                                    | TH         | 1    |      | 140               | and the second se                                                                                                                                                                                                                                                                                                                                                                                                                                                                                                                                                                                                                                                                                                                                                                                                                                                                                                                                                                                                                                                                                                                                                                                                                                                                                                                                                                                                                            |
| 1.95         | -Contrast Resider                                                                                               | 28         |      |      | 100               | and the second se                                                                                                                                                                                                                                                                                                                                                                                                                                                                                                                                                                                                                                                                                                                                                                                                                                                                                                                                                                                                                                                                                                                                                                                                                                                                                                                                                                                                                            |
| 15           | seet ed. tog thilde                                                                                             | 100        | - 10 |      | 100               | and the second se                                                                                                                                                                                                                                                                                                                                                                                                                                                                                                                                                                                                                                                                                                                                                                                                                                                                                                                                                                                                                                                                                                                                                                                                                                                                                                                                                                                                                            |
|              | Debel Ken & Change Gandwich                                                                                     | 400        |      |      | 450               | 1 St 21 - 1 St 20 - 1 St 20 - 2 St 2 |
| 18           | Stilled Owner Samlarith                                                                                         | 200        | - 15 |      | 100.00            | the second s                                                                                                                                                                                                                                                                                                                                                                                                                                                                                                                                                                                                                                                                                                                                                                                                                                                                                                                                                                                                                                                                                                                                                                                                                                                                                                                                                                                                                                                                                                                                                                                                                                                                                                                                                                                                                                                                                                                                                                                                                 |
|              | Philip Chierardian                                                                                              | 7.00       | - 40 |      | 80                | A CONTRACTOR OF A CONTRACTOR O |
|              | Called Christer Candrals In                                                                                     | 24         |      |      |                   | TA DESCRIPTION OF THE REAL PROPERTY.                                                                                                                                                                                                                                                                                                                                                                                                                                                                                                                                                                                                                                                                                                                                                                                                                                                                                                                                                                                                                                                                                                                                                                                                                                                                                                                                                                                                                                                                                                                                                                                                                                                                                                                                                                                                                                                                                                                                                                                                                                                                                           |
| 100          | And Terry Mail Constrainty                                                                                      | Sim        | 11   | 1.5  | 800               | and the second sec                                                                                                                                                                                                                                             |
|              | Cleaner Description                                                                                             | 100        | 23   |      | 1000 BH           | and the second se                                                                                                                                                                                                                                                                                                                                                                                                                                                                                                                                                                                                                                                                                                                                                                                                                                                                                                                                                                                                                                                                                                                                                                                                                                                                                                                                                                                                                            |
|              | Charlest and Diverse Descentille                                                                                |            | - 58 |      | 1420              | and the second s |
|              | Grand Challers Tandors                                                                                          | -          |      |      | 840               |                                                                                                                                                                                                                                                                                                                                                                                                                                                                                                                                                                                                                                                                                                                                                                                                                                                                                                                                                                                                                                                                                                                                                                                                                                                                                                                                                                                                                                                                                                                                                                                                                                                                                                                                                                                                                                                                                                                                                                                                                                                                                                                                |
|              | 100 004                                                                                                         |            |      |      |                   |                                                                                                                                                                                                                                                                                                                                                                                                                                                                                                                                                                                                                                                                                                                                                                                                                                                                                                                                                                                                                                                                                                                                                                                                                                                                                                                                                                                                                                                                                                                                                                                                                                                                                                                                                                                                                                                                                                                                                                                                                                                                                                                                |
| 1.76         | Aveab Fries                                                                                                     | 140        |      |      | TOP               |                                                                                                                                                                                                                                                                                                                                                                                                                                                                                                                                                                                                                                                                                                                                                                                                                                                                                                                                                                                                                                                                                                                                                                                                                                                                                                                                                                                                                                                                                                                                                                                                                                                                                                                                                                                                                                                                                                                                                                                                                                                                                                                                |
|              | Call Fred Post                                                                                                  | 1.140      | -    |      | 10.00             | Work to the part needs within 1955                                                                                                                                                                                                                                                                                                                                                                                                                                                                                                                                                                                                                                                                                                                                                                                                                                                                                                                                                                                                                                                                                                                                                                                                                                                                                                                                                                                                                                                                                                                                                                                                                                                                                                                                                                                                                                                                                                                                                                                                                                                                                             |
|              | Sand Polate Namb Piles                                                                                          |            | - 58 | - 60 | 70 8              | Table / webmerson or sine study order and                                                                                                                                                                                                                                                                                                                                                                                                                                                                                                                                                                                                                                                                                                                                                                                                                                                                                                                                                                                                                                                                                                                                                                                                                                                                                                                                                                                                                                                                                                                                                                                                                                                                                                                                                                                                                                                                                                                                                                                                                                                                                      |
|              | Online Resp.                                                                                                    |            | - 9  |      | 100               | to the state of the state of the second state  |
|              | Statement of the second se  |            |      |      | States and states | the second s                                                                                                                                                                                                                                                                                                                                                                                                                                                                                                                                                                                                                                                                                                                                                                                                                                                                                                                                                                                                                                                                                                                                                                                                                                                                                                                                                                                                                                                                                                                                                                                                                                                                                                                                                                                                                                                                                                                                                                                                                 |
| in h         | the second se | The second | 175  |      | M hand day        | China China Changester                                                                                                                                                                                                                                                                                                                                                                                                                                                                                                                                                                                                                                                                                                                                                                                                                                                                                                                                                                                                                                                                                                                                                                                                                                                                                                                                                                                                                                                                                                                                                                                                                                                                                                                                                                                                                                                                                                                                                                                                                                                                                                         |
| all show the | STORE STORE STORE STORE STORE                                                                                   | 10.0       |      |      | -                 | All statements and statements                                                                                                                                                                                                                                                                                                                                                                                                                                                                                                                                                                                                                                                                                                                                                                                                                                                                                                                                                                                                                                                                                                                                |