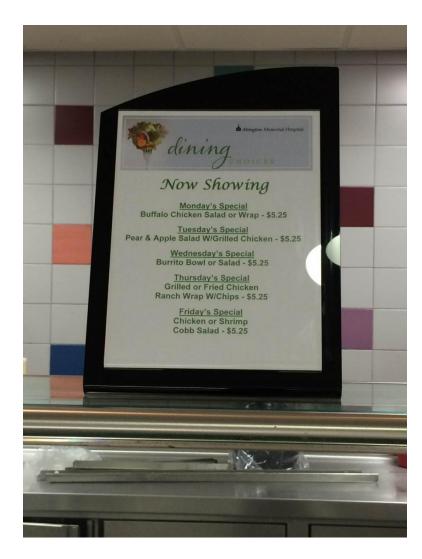

### New Changes Coming to Abington Hospital's Pavilion Grille Cafeteria

Ashley Hassett Summer Co-Op Nutrition Services Department

### Shifting Away From...





### Shifting Towards.... Epicure Digital Menu System



#### UC Western Conter



System and and capture systemation capture system instantion system test caption system biot



|              | 2012/02                                                                                                         |            |      |      | tai               | Rodep Mater Talipa - Schlart (and/iteam lans-Teal